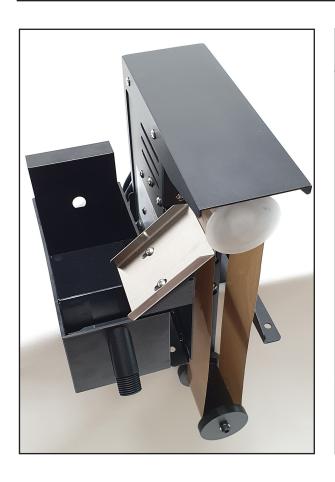

### **Product Description**

The Engineered Filtration,Inc. Model OS-1 Oil Skimmer is designed to be placed on the machine coolant tank with the glass wool skimmer belt submerged in the coolant tank. Once properly installed, the OS-1 Oil Skimmer will remove tramp oils from the the coolant tank. After thorough testing, the glass wool belt was found to be superior in performance while also providing a long operating life.

The OS-1 Oil Skimmer has dual scraper blades that effectively remove the oil that has attached to the glass wool belt. The removed oil then flows by gravity to our exclusive separator tank which further separates the oil and any coolant/water carryover. The coolant/water is returned back to the coolant tank and the separated oil flows out a port on the back of the separator tank to a customer supplied container.