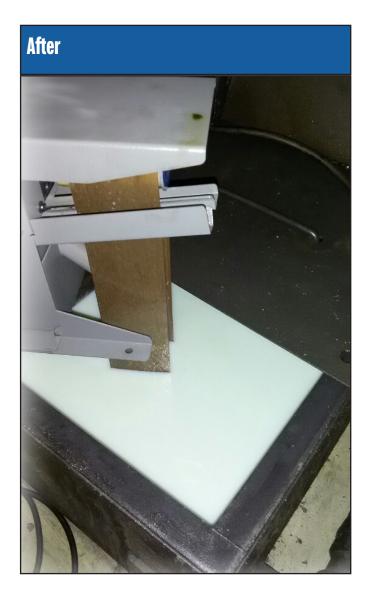

### **Product Description**

The Engineered Filtration,Inc. Model OS-1 Oil Skimmer is designed to be placed on the machine coolant tank with the glass wool skimmer belt submerged in the coolant tank. Once properly installed, the OS-1 Oil Skimmer will remove tramp oils from the the coolant tank. After thorough testing, the glass wool belt was found to be superior in performance while also providing a long operating life.

The OS-1 Oil Skimmer has dual scraper blades that effectively remove the oil that has attached to the glass wool belt. The removed oil then flows by gravity to our exclusive separator tank which further separates the oil and any coolant/water carryover. The coolant/water is returned back to the coolant tank and the separated oil flows out a port on the back of the separator tank to a customer supplied container.