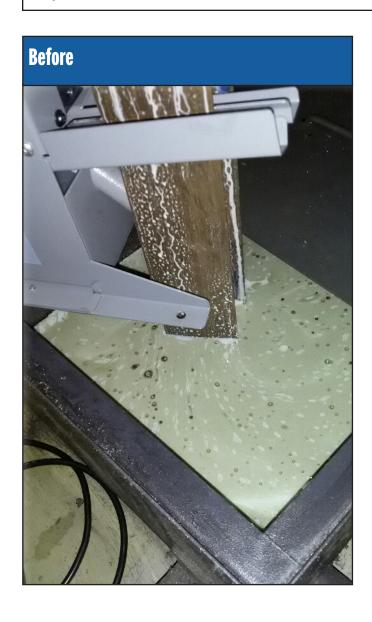

### **Product Description**

The Engineered Filtration,Inc. Model OS-1 Oil Skimmer is designed to be placed on the machine coolant tank with the glass wool skimmer belt submerged in the coolant tank. Once properly installed, the OS-1 Oil Skimmer will remove tramp oils from the the coolant tank. After thorough testing, the glass wool belt was found to be superior in performance while also providing a long operating life.

The OS-1 Oil Skimmer has dual scraper blades that effectively remove the oil that has attached to the glass wool belt. The removed oil then flows by gravity to our exclusive separator tank which further separates the oil and any coolant/water carryover. The coolant/water is returned back to the coolant tank and the separated oil flows out a port on the back of the separator tank to a customer supplied container.